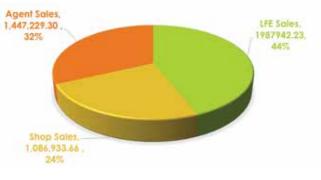

# Sales / ഖിற்பனை

| Items sold                            | April2014-March2015 | August 2013-March 2014 |
|---------------------------------------|---------------------|------------------------|
| Coffee/காப்பி                         | 1,41,091.02         | 2,52,433.86            |
| Nelli Fruit product/நெல்லி            | 2,01,807.04         | 97,838.93              |
| Dhupa/தூப்பா                          | 18,076.37           | 20.95                  |
| Honey/தேன்                            | 21,53,980.76        | 10,54,800.08           |
| Pickle / ஊறுகாய்                      | 1,90,021.59         | 47,265.79              |
| Pepper/குறுமிளகு                      | 1,01,288.3          | 7,511.00               |
| Shikakai/சீகக்காய்                    | 69,528.86           | 21,720.36              |
| Silk Cotton/இலவம்பஞ்சு                | 1,43,566.88         | 20,523.39              |
| Spice/மசாலா                           | 1,07,234.01         | 1,45,770.67            |
| Tea/டீ தூள்                           | 2,982.86            | 853.33                 |
| Essential Oil / நறுமணதைலம்            | 47,349.30           | 40,597.16              |
| Packing Material / பேக்கிங் பொருட்கள் | 27,990.74           | 38,977.90              |
| Handmade soap / சோப்                  | 3,11,575.96         | 1,53,339.16            |
| Bees wax balms/ தேன் மெழுகுதைலம்      | 6,39,292.34         | 2,84,772.19.00         |
| Jam/ஜாம்                              | 44,994.81           | 25,010.81              |
| Pulses/பயறுவகை                        | 1,61,140.78         | 1,17,773.50            |
| Health Powder/சத்துமாவு               | 43,524.78           | 19,194.40              |
| Handicraft/கைவினைபொருட்கள்            | 25,27880            | 2,125.00               |
| Biscuts-millet/ தானியபிஸ்கட்          | 17,631.80           |                        |
| Millet/தானியங்கள்                     | 1,84,473.9.90       |                        |
| BeewaxCandle/ தேன்மெழுகுகேண்டில்      | 58,308.25           | 57,349.00              |
| Herb/மூலிகை                           | 1,748.75            |                        |
| Shikakai/சீகக்காய்                    | 23,717.36           | 5,350.00               |
| Poochakai/பூச்சக்காய்                 | 6,010.00            | 30.00                  |
| Fabrics/துணி வகைகள்                   | 4,099.15            | 2,438.92               |
| Seeds/விதைகள்                         | 4,419.00            | -                      |
| Equipments/கருவிகள்                   | 53,332.00           |                        |
| Total sales/மொத்தம்                   | 48,64,298.71        | 25,21,788.73           |