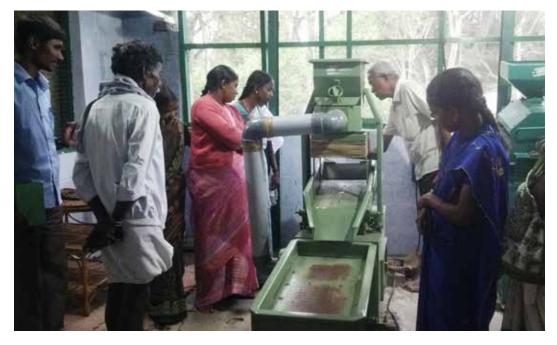

# Networking and Institutional Collaborations:

We sincerely appreciate and thank the Central Institute of Agriculture Engineering, Regional Centre, Coimbatore for providing us with the millet processing and thrashing equipment's under Tribal sub plan. A community level millet processing centre was commissioned in Hasanur unit with a pulveriser, destoner, polisher, dehusker, bag stitching machine and poly bag sealer. A portable millet thrashing machine is also supplied which can be towed to the field at the time of thrashing. Our special thanks to Dr. Jacob Annamalai, Head and Scientist, Dr. Dawn Ambrose, Dr. Ravi Naik and Dr. Balasubramani and technicians for tireless visits and demonstrate these equipment to staff in process work.