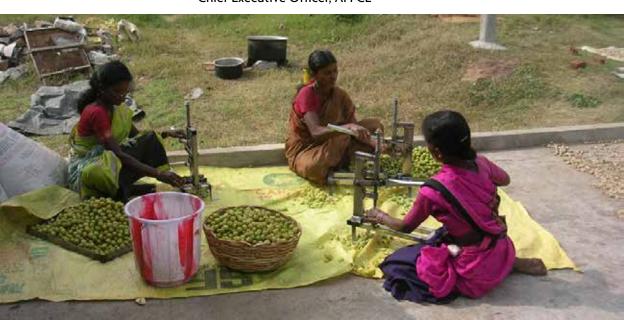

## பயிற்சிகள்

இந்த உற்பத்தி மையங்களில் அந்தந்த பகுதியில் உள்ள மகளிரே உற்பத்தி வேலைகளில் ஈடுபட்டுள்ளனர். மேலும் மேற்கண்ட வேலைகளுக்காக உற்பத்தி மைய மகளிர் தமிழ்நாடு வேளாண்மை பல்கலைக்கழகம், ஆரோவில்லில் உள்ள ஒரு மதிப்புக் கூட்டும் மையம், சென்னை ஸ்பிக் மதிப்புக் கூட்டும் பயிற்சி மையம், தஞ்சையிலுள்ள நெல் ஆராய்ச்சிக் கழகம் மற்றும் கோவையிலுள்ள ராமசாமி சின்னம்மாள் அறக்கட்டளை போன்ற அமைப்புகளில் பயிற்சி பெற்றுள்ளனர். உறுப்பினர்களுக்கு வளம்குன்றா சேகரிப்பு முறைகள் தொடர்பான பயிற்சிகள் மற்றும் இயற்கை வேளாண்மை பயிற்சிகளும் அளிக்கப்பட்டு வருகிறது.

# உறுப்பினர்களிடமிருந்து கொள்முதல்

| Forest harvest                                        | kg.  | Value   | sub totals |
|-------------------------------------------------------|------|---------|------------|
| Nellikai/நெல்லிகாய்                                   | 4311 | 55959   |            |
| Poochakai/பூச்சக்காய்                                 | 1785 | 24990   |            |
| Shikakai/சீகக்காய்                                    | 722  | 11428   |            |
| Thanikai/தான்றிக்காய்                                 | 296  | 4440    |            |
| Jamun fruit/நாவல்பழம்                                 | 351  | 20945   |            |
| Bee Wax/ தேன்மெழுகு                                   | 165  | 33450   |            |
| Seemar/சீமாறு                                         | 107  | 3210    |            |
| Honey/தேன்                                            | 6870 | 1286794 |            |
| Fig/அத்திக்காய்                                       | 116  | 1737    |            |
| Forest harvest/மொத்தம்                                |      |         | 1442953    |
| Ragi/ராகி                                             | 2797 | 68716   |            |
| Samai/சாமை                                            | 2574 | 48919   |            |
| Thinai/தினை                                           | 638  | 23310   |            |
| Millet total/மொத்தம்                                  | 6009 |         | 140945     |
| Keerai/கீரை                                           | 179  | 7160    |            |
| Pepper/குறுமிளகு                                      | 201  | 77877   |            |
| Mustard/கடுகு                                         | 192  | 7680    |            |
| Masala spices / மசாலா                                 | 205  | 61555   |            |
| Total spices/மொத்தம்                                  |      |         | 154272     |
| Laplab/மொச்சைஅவரை                                     | 333  | 20125   |            |
| Horsegram/கொள்ளு                                      | 198  | 22840   |            |
| Grains/தானியம்                                        |      |         | 42965      |
| Coffee/காப்பி                                         | 579  | 68892   |            |
| Silkcotton/இலவம்பஞ்சு                                 | 233  | 10773   | 79665      |
| Total value of procurement from producers/<br>மொத்தம் |      | 1860800 | 1860800    |