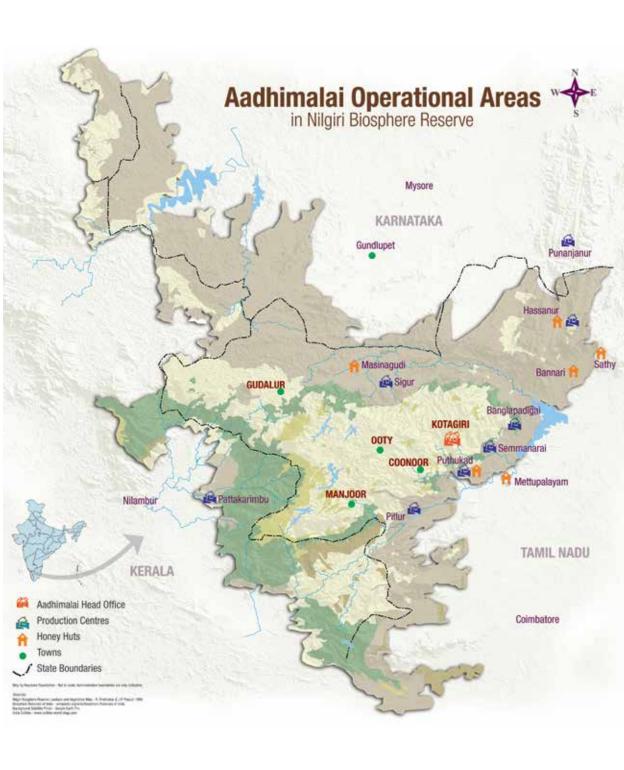

கோத்தகிரி பங்களாபடுகை, செம்மனாரை, குன்னர் புதுக்காடு, சீகூர், பில்லூர் பகுதி மற்றும் ஆசனூர் பகுதியில் உறுப்பினர்களிடமிருந்து கொள்முதல் செய்து பதப்படுத்தி வர்த்தகம் செய்து வருகிறது. எல்லா சேகரிப்பாளர்களும் எளிதில் உற்பத்தி மையத்தினை அடையும் விதமாக மேற்கண்ட பகுதிகளில் இந்த மையங்கள் இயங்கி வருகின்றது. இந்த மையங்கள் அமைக்க தேவையான நிலம் அந்தந்த பகுதி மக்களே அளித்துள்ளனர். இவ்வாறு வழங்கப்பட்ட இடத்தில் கீஸ்டோன் நிறுவனத்தின் நிதி உதவியுடன் உற்பத்தி மையங்கள்