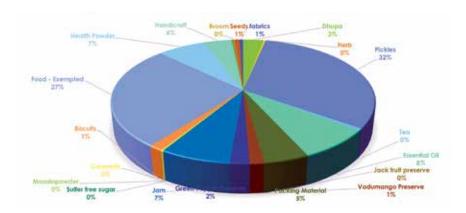

#### PRODUCT SALES ANALYSIS

# Sales / ഖിற்பனை

| Items sold                            | April2014-March2015 | August 2013-March 2014 |
|---------------------------------------|---------------------|------------------------|
| Coffee/காப்பி                         | 1,41,091.02         | 2,52,433.86            |
| Nelli Fruit product/நெல்லி            | 2,01,807.04         | 97,838.93              |
| Dhupa/தூப்பா                          | 18,076.37           | 20.95                  |
| Honey/தேன்                            | 21,53,980.76        | 10,54,800.08           |
| Pickle / ஊறுகாய்                      | 1,90,021.59         | 47,265.79              |
| Pepper/குறுமிளகு                      | 1,01,288.3          | 7,511.00               |
| Shikakai/சீகக்காய்                    | 69,528.86           | 21,720.36              |
| Silk Cotton/இலவம்பஞ்சு                | 1,43,566.88         | 20,523.39              |
| Spice/மசாலா                           | 1,07,234.01         | 1,45,770.67            |
| Tea/டீ தூள்                           | 2,982.86            | 853.33                 |
| Essential Oil / நறுமணதைலம்            | 47,349.30           | 40,597.16              |
| Packing Material / பேக்கிங் பொருட்கள் | 27,990.74           | 38,977.90              |
| Handmade soap / சோப்                  | 3,11,575.96         | 1,53,339.16            |
| Bees wax balms/ தேன் மெழுகுதைலம்      | 6,39,292.34         | 2,84,772.19.00         |
| Jam/ஜாம்                              | 44,994.81           | 25,010.81              |
| Pulses/பயறுவகை                        | 1,61,140.78         | 1,17,773.50            |
| Health Powder/சத்துமாவு               | 43,524.78           | 19,194.40              |
| Handicraft/கைவினைபொருட்கள்            | 25,27880            | 2,125.00               |
| Biscuts-millet/ தானியபிஸ்கட்          | 17,631.80           |                        |
| Millet/தானியங்கள்                     | 1,84,473.9.90       |                        |
| BeewaxCandle/ தேன்மெழுகுகேண்டில்      | 58,308.25           | 57,349.00              |
| Herb/மூலிகை                           | 1,748.75            |                        |
| Shikakai/சீகக்காய்                    | 23,717.36           | 5,350.00               |
| Poochakai/பூச்சக்காய்                 | 6,010.00            | 30.00                  |
| Fabrics/துணி வகைகள்                   | 4,099.15            | 2,438.92               |
| Seeds/விதைகள்                         | 4,419.00            | -                      |
| Equipments/கருவிகள்                   | 53,332.00           |                        |
| Total sales/மொத்தம்                   | 48,64,298.71        | 25,21,788.73           |