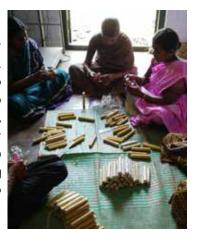

## பயிற்சிகள்

இந்த உற்பத்தி மையங்களில் அந்தந்த பகுதியில் உள்ள மகளிரே உற்பத்தி வேலைகளில் ஈடுபட்டுள்ளனர். மேலும் மேற்கண்ட வேலைகளுக்காக உற்பத்தி மைய மகளிர் தமிழ்நாடு வேளாண்மை பல்கலைக்கழகம், ஆரோவில்லில் உள்ள ஒரு மதிப்புக் கூட்டும் மையம், சென்னை ஸ்பிக் மதிப்புக் கூட்டும் பயிற்சி மையம், தஞ்சையிலுள்ள நெல் ஆராய்ச்சிக் கழகம் மற்றும் கோவையிலுள்ள ராமசாமி சின்னம்மாள் அறக்கட்டளை போன்ற அமைப்புகளில் பயிற்சி பெற்றுள்ளனர். உறுப்பினர்களுக்கு வளம்குன்றா சேகரிப்பு முறைகள் தொடர்பான பயிற்சிகள் மற்றும் இயற்கை வேளாண்மை பயிற்சிகளும் அளிக்கப்பட்டு வருகிறது.